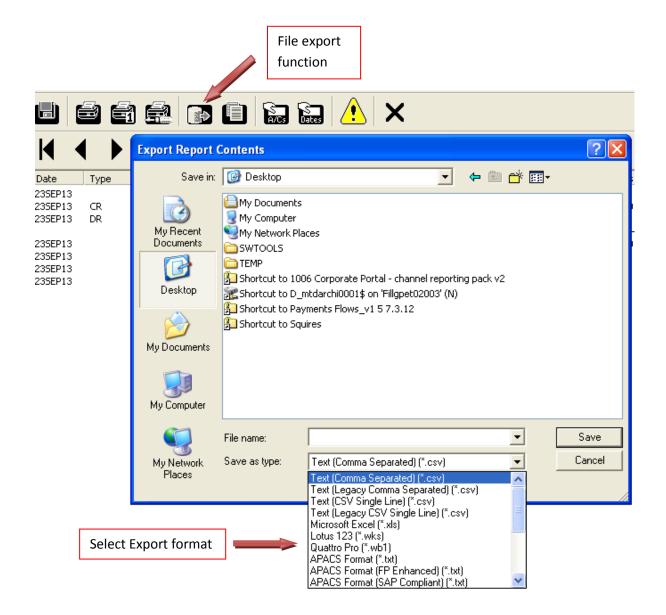

# LloydsLink Online - exporting transaction data

(Apr 2014)

Several file export options are available for downloading statement and balance data from LloydsLink online.

The key file formats supported are as follows:

- APACS
- BAI
- CSV
- Lotus 123
- Microsoft Excel
- Quattro Pro
- SWIFT MT940

To download data or identify the specific file export format you currently use:

- i. Open your report then click on the export icon
- ii. Select from the 'Save as Type' window the file format you presently use
- iii. Make a note of the specific file type.