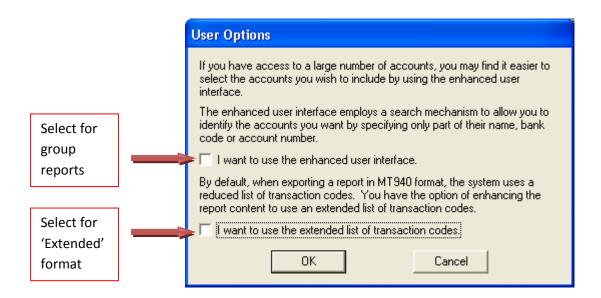

### **Group reports**

You can simplify the preparation of a Group account report by selecting the 'Enhanced user interface' from User Options.

## **SWIFT MT940 standard and enhanced reports**

You can download SWIFT MT940 reports in 'Standard' and 'Enhanced' format. The enhanced report provides a broader range of transaction codes (e.g. an Internal Transfer appears as 'MSC' on standard report and 'ADV' on enhanced report).