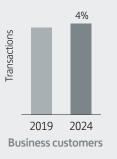

#### **Customer transactions**

Based on the total transactions at the counter or Immediate Deposit Machine (IDM) year ending April 2019, compared to year ending April 2024.