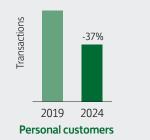

#### **Customer transactions**

Based on the total transactions at the counter or Immediate Deposit Machine (IDM) year ending April 2019, compared to year ending April 2024.

| When we use the term                                                                                                              | What this means                                                                                                                                                              |
|-----------------------------------------------------------------------------------------------------------------------------------|------------------------------------------------------------------------------------------------------------------------------------------------------------------------------|
| Customers using the branch on a regular monthly basis                                                                             | The number of customers who transacted at the counter or IDM in 4 out of 6 months ending April 2024.                                                                         |
| Branch transactions                                                                                                               | Total transactions undertaken at the counter or IDM.                                                                                                                         |
| Branch transaction changes                                                                                                        | The percentage change in Personal or Business customer branch transactions:<br>- year ending April 2019 compared to year ending April 2024.                                  |
| Cashpoint <sup>®</sup> transaction changes                                                                                        | The percentage change in Personal or Business customer Cashpoint® transactions:<br>- year ending April 2019 compared to year ending April 2024.                              |
| Percentage of customers who use this branch and other Lloyds Bank branches                                                        | The proportion of Personal customers who have used this branch and have also used a different branch in a 12 month period ending April 2024.                                 |
| Percentage of customers who use this branch and<br>have also used other Lloyds Bank branches and<br>Internet Banking or called us | The proportion of customers who have used this branch and have also used other Lloyds Bank branches and Internet Banking or called us in a 6 month period ending April 2024. |
| Percentage of customers who use this branch and the Post Office®                                                                  | The proportion of Personal customers who have used this branch and have also used the Post Office® in a 12 month period ending April 2024.                                   |
| Other branches nearby – distances                                                                                                 | Based on the road distance between the closing and next closest branches.<br>Source: Mapinfo – this software package measures distances between postcodes.                   |
| Cash machine distances                                                                                                            | Measured on a straight line basis between the postcode of the closing branch and the postcode of the cash machines.                                                          |
| This branch can be reached by public transport                                                                                    | There is public transport between the closing branch and the nearest branch, with a service at least every hour.                                                             |
| Vulnerable customers                                                                                                              | Someone who, due to their personal circumstances, is especially susceptible to detriment, particularly when a firm is not acting with appropriate levels of care.            |
| Broadband availability                                                                                                            | This shows broadband coverage is available in the location of the closing branch postcode.                                                                                   |