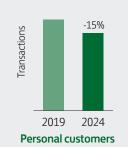

#### **Customer transactions**

Based on the total transactions at the counter or Immediate Deposit Machine (IDM) year ending April 2019, compared to year ending April 2024.

| When we use the term                                                                                                              | What this means                                                                                                                                                              |
|-----------------------------------------------------------------------------------------------------------------------------------|------------------------------------------------------------------------------------------------------------------------------------------------------------------------------|
| Customers using the branch on a regular monthly basis                                                                             | The number of customers who transacted at the counter or IDM in 4 out of 6 months ending April 2024.                                                                         |
| Branch transactions                                                                                                               | Total transactions undertaken at the counter or IDM.                                                                                                                         |
| Branch transaction changes                                                                                                        | The percentage change in Personal or Business customer branch transactions:<br>- year ending April 2019 compared to year ending April 2024.                                  |
| Cashpoint <sup>®</sup> transaction changes                                                                                        | The percentage change in Personal or Business customer Cashpoint® transactions:<br>- year ending April 2019 compared to year ending April 2024.                              |
| Percentage of customers who use this branch and other Lloyds Bank branches                                                        | The proportion of Personal customers who have used this branch and have also used a different branch in a 12 month period ending April 2024.                                 |
| Percentage of customers who use this branch and<br>have also used other Lloyds Bank branches and<br>Internet Banking or called us | The proportion of customers who have used this branch and have also used other Lloyds Bank branches and Internet Banking or called us in a 6 month period ending April 2024. |
| Percentage of customers who use this branch and the Post Office®                                                                  | The proportion of Personal customers who have used this branch and have also used the Post Office® in a 12 month period ending April 2024.                                   |
| Other branches nearby – distances                                                                                                 | Based on the road distance between the closing and next closest branches.<br>Source: Mapinfo – this software package measures distances between postcodes.                   |
| Cash machine distances                                                                                                            | Measured on a straight line basis between the postcode of the closing branch and the postcode of the cash machines.                                                          |
| This branch can be reached by public transport                                                                                    | There is public transport between the closing branch and the nearest branch, with a service at least every hour.                                                             |
| Vulnerable customers                                                                                                              | Someone who, due to their personal circumstances, is especially susceptible to detriment, particularly when a firm is not acting with appropriate levels of care.            |
| Broadband availability                                                                                                            | This shows broadband coverage is available in the location of the closing branch postcode.                                                                                   |