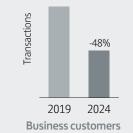

#### **Cashpoint® transactions**

Based on the total transactions year ending April 2019, compared to year ending April 2024.

| When we use the term                                                                                                              | What this means                                                                                                                                                              |
|-----------------------------------------------------------------------------------------------------------------------------------|------------------------------------------------------------------------------------------------------------------------------------------------------------------------------|
| Customers using the branch on a regular monthly basis                                                                             | The number of customers who transacted at the counter or IDM in 4 out of 6 months ending April 2024.                                                                         |
| Branch transactions                                                                                                               | Total transactions undertaken at the counter or IDM.                                                                                                                         |
| Branch transaction changes                                                                                                        | The percentage change in Personal or Business customer branch transactions:<br>- year ending April 2019 compared to year ending April 2024.                                  |
| Cashpoint <sup>®</sup> transaction changes                                                                                        | The percentage change in Personal or Business customer Cashpoint® transactions:<br>- year ending April 2019 compared to year ending April 2024.                              |
| Percentage of customers who use this branch and other Lloyds Bank branches                                                        | The proportion of Personal customers who have used this branch and have also used a different branch in a 12 month period ending April 2024.                                 |
| Percentage of customers who use this branch and<br>have also used other Lloyds Bank branches and<br>Internet Banking or called us | The proportion of customers who have used this branch and have also used other Lloyds Bank branches and Internet Banking or called us in a 6 month period ending April 2024. |
| Percentage of customers who use this branch and the Post Office®                                                                  | The proportion of Personal customers who have used this branch and have also used the Post Office® in a 12 month period ending April 2024.                                   |
| Other branches nearby – distances                                                                                                 | Based on the road distance between the closing and next closest branches.<br>Source: Mapinfo – this software package measures distances between postcodes.                   |
| Cash machine distances                                                                                                            | Measured on a straight line basis between the postcode of the closing branch and the postcode of the cash machines.                                                          |
| This branch can be reached by public transport                                                                                    | There is public transport between the closing branch and the nearest branch, with a service at least every hour.                                                             |
| Vulnerable customers                                                                                                              | Someone who, due to their personal circumstances, is especially susceptible to detriment, particularly when a firm is not acting with appropriate levels of care.            |
| Broadband availability                                                                                                            | This shows broadband coverage is available in the location of the closing branch postcode.                                                                                   |