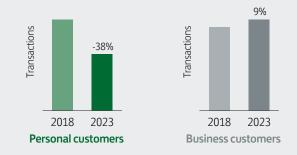

#### **Cashpoint® transactions**

Based on the total transactions year ending November 2018, compared to year ending November 2023.