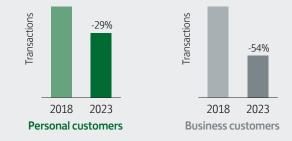

#### **Customer transactions**

Based on the total transactions at the counter or Immediate Deposit Machine (IDM) year ending November 2018, compared to year ending November 2023.