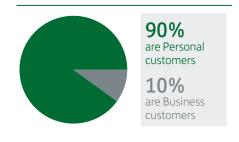

# 51% of Personal customers

have also used other Lloyds Bank branches – in a 12 month period ending July 2024.

have also used other Lloyds Bank branches, and Internet Banking or called us - in a 6 month period ending July 2024.