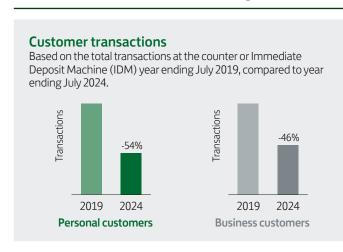

## **Customers using this branch**

### Regular monthly branch usage

# customers

transacted at the counter or Immediate Deposit Machine (IDM) 4 months out of 6 months ending July 2024.