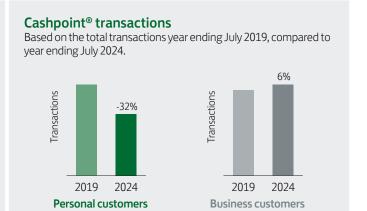

### Type of customer

| When we use the term                                                                                                              | What this means                                                                                                                                                             |
|-----------------------------------------------------------------------------------------------------------------------------------|-----------------------------------------------------------------------------------------------------------------------------------------------------------------------------|
| Customers using the branch on a regular monthly basis                                                                             | The number of customers who transacted at the counter or IDM in 4 out of 6 months ending July 2024.                                                                         |
| Branch transactions                                                                                                               | Total transactions undertaken at the counter or IDM.                                                                                                                        |
| Branch transaction changes                                                                                                        | The percentage change in Personal or Business customer branch transactions: - year ending July 2019 compared to year ending July 2024.                                      |
| Cashpoint® transaction changes                                                                                                    | The percentage change in Personal or Business customer Cashpoint® transactions: - year ending July 2019 compared to year ending July 2024.                                  |
| Percentage of customers who use this branch and other Lloyds Bank branches                                                        | The proportion of Personal customers who have used this branch and have also used a different branch in a $12$ month period ending July $2024$ .                            |
| Percentage of customers who use this branch and<br>have also used other Lloyds Bank branches and<br>Internet Banking or called us | The proportion of customers who have used this branch and have also used other Lloyds Bank branches and Internet Banking or called us in a 6 month period ending July 2024. |
| Percentage of customers who use this branch and the Post Office®                                                                  | The proportion of Personal customers who have used this branch and have also used the Post Office $^{\circ}$ in a 12 month period ending July 2024.                         |
| Other branches nearby – distances                                                                                                 | Based on the road distance between the closing and next closest branches.  Source: Mapinfo – this software package measures distances between postcodes.                    |
| Cash machine distances                                                                                                            | Measured on a straight line basis between the postcode of the closing branch and the postcode of the cash machines.                                                         |
| This branch can be reached by public transport                                                                                    | There is public transport between the closing branch and the nearest branch, with a service at least every hour.                                                            |
| Vulnerable customers                                                                                                              | Someone who, due to their personal circumstances, is especially susceptible to detriment, particularly when a firm is not acting with appropriate levels of care.           |
| Broadband availability                                                                                                            | This shows broadband coverage is available in the location of the closing branch postcode.                                                                                  |